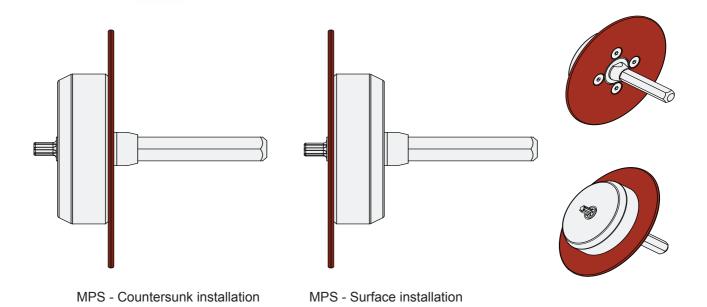

## **Description**

Double-sided setting tool for the surface and countersunk installation of screw-in anchors in external wall insulation systems (ETICS).

### **Features**

- Precise and uniform setting of insulation anchor plates into the insulation material boards eliminates all unwished visual problems on facades.
- Very simple and easy-to-use tool
- Double-sided for both surface and countersunk installation
- very light and ergonomical